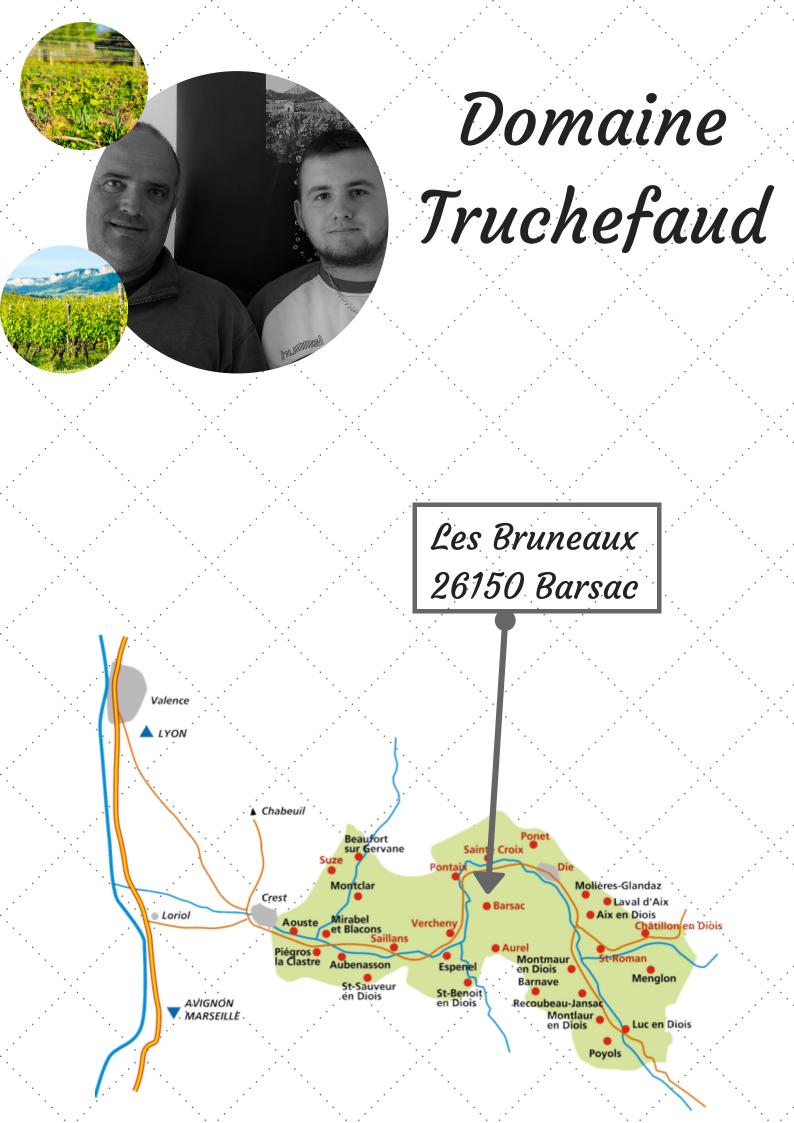

<u>To meet us</u>: The cellar is open seven days a week

Did you know ?

From the height of the village of Barsac, the estate existed for 5 generations, who farmed 11ha of vine in a well-reasoned agriculture >>

Contact

gillestruchefaud@orange.fr

Website : www.clairette-de-die-truchefaud.fr

@ClairetteDeDieTruchefaud